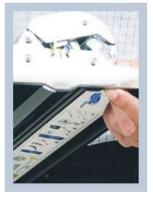

Images on Roll Up Professional can be changed at the simple touch of a button

Roll Up Professional has a more exclusive design, for example with concealed screw heads.