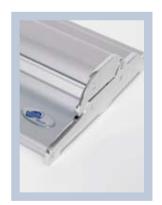

## STANDARD PACKAGE

Roll Up Professional is a complete banner system. The package includes a cassette, supporting rod, panel strips, top profile and carrying bag.

A low voltage spotlight that casts light evenly over the entire banner. The spotlight, which is available in grey or black, is transported in a nylon bag, which can be fastened to the standard baa