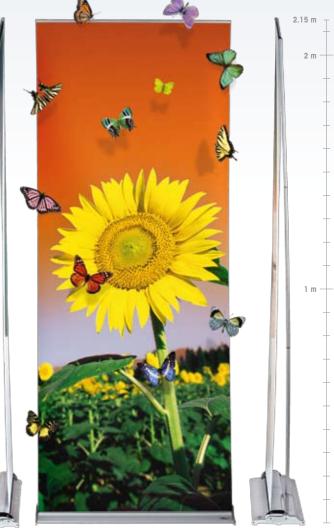

## INSTRUCTIONS - WATCH THE VIDEO AT WWW.EXPOLINC.COM

| Version     | Single-sided | Double-sided |
|-------------|--------------|--------------|
| Width (mm)  |              |              |
| Height (mm) |              |              |
| Weight (kg) | 4.5          | 7.0          |
| Colour      |              |              |